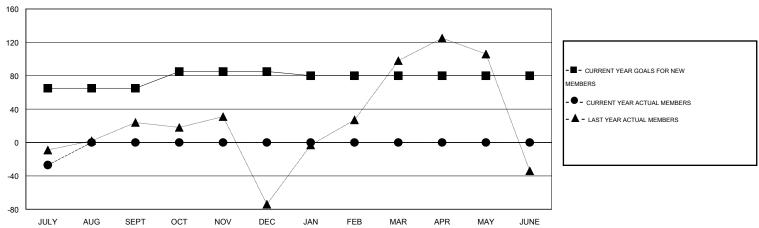

#### GOALS AND ACTUAL MEMBERS CUMULATIVE

| DROPPED CLUBS: 0                |              | 12 CLUBS OF 79 ADDED 1 OR MORE<br>NEW MEMBERS | GENDER DISTRIBUTION  MALE 1,896 (71.63%) |              |              |
|---------------------------------|--------------|-----------------------------------------------|------------------------------------------|--------------|--------------|
| DROPPED MEMBERS                 |              |                                               | FEMALE                                   | 751 (28.37%) |              |
| DECEASED  CLUB CANCELLED  OTHER | 4<br>0<br>88 | CLICK HERE FOR HEALTH ASSESSMENT DATA         | FAMILY UNIT MEMBERS HEAD OF HOUSEHOLD    |              | 1,367<br>658 |
| TOTAL                           | 92           |                                               | NON-HEAD OF HOUSEHOL                     | D            | 709          |

# GMT: KAMLESH JAIN LOCATION INDIA GMT CA 6

| Clubs         |                  |                  |                  |                  | Members               |                    |                                     |                    |                  |  |
|---------------|------------------|------------------|------------------|------------------|-----------------------|--------------------|-------------------------------------|--------------------|------------------|--|
|               | RESUL            | TS FOR 2016-2017 |                  |                  | RESULTS FOR 2016-2017 |                    |                                     |                    |                  |  |
| QUARTER       | NEW CLUB<br>GOAL | NEW CLUBS        | DROPPED<br>CLUBS | NET<br>GAIN/LOSS | QUARTER               | NEW MEMBER<br>GOAL | CHARTER AND<br>NEW MEMBERS<br>ADDED | DROPPED<br>MEMBERS | NET<br>GAIN/LOSS |  |
| JULY/AUG/SEPT | 2                | 2                | 0                | 2                | JULY/AUG/SEPT         | 65                 | 65                                  | 92                 | -27              |  |
| OCT/NOV/DEC   | 1                | 0                | 0                | 0                | OCT/NOV/DEC           | 20                 | 0                                   | 0                  | 0                |  |
| JAN/FEB/MAR   | 1                | 0                | 0                | 0                | JAN/FEB/MAR           | -5                 | 0                                   | 0                  | 0                |  |
| APR/MAY/JUNE  | 0                | 0                | 0                | 0                | APR/MAY/JUNE          | 0                  | 0                                   | 0                  | 0                |  |