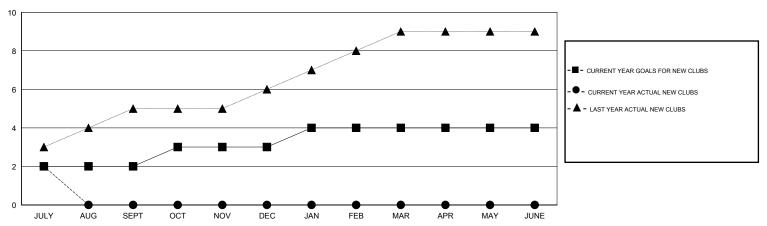

#### GOALS AND ACTUAL NEW CLUBS CUMULATIVE

# GMT: KAMLESH JAIN LOCATION INDIA GMT CA 6

| Clubs         |                  |                  |                  |                  | Members               |                    |                                     |                    |                  |  |
|---------------|------------------|------------------|------------------|------------------|-----------------------|--------------------|-------------------------------------|--------------------|------------------|--|
|               | RESUL            | TS FOR 2016-2017 |                  |                  | RESULTS FOR 2016-2017 |                    |                                     |                    |                  |  |
| QUARTER       | NEW CLUB<br>GOAL | NEW CLUBS        | DROPPED<br>CLUBS | NET<br>GAIN/LOSS | QUARTER               | NEW MEMBER<br>GOAL | CHARTER AND<br>NEW MEMBERS<br>ADDED | DROPPED<br>MEMBERS | NET<br>GAIN/LOSS |  |
| JULY/AUG/SEPT | 2                | 2                | 0                | 2                | JULY/AUG/SEPT         | 65                 | 65                                  | 92                 | -27              |  |
| OCT/NOV/DEC   | 1                | 0                | 0                | 0                | OCT/NOV/DEC           | 20                 | 0                                   | 0                  | 0                |  |
| JAN/FEB/MAR   | 1                | 0                | 0                | 0                | JAN/FEB/MAR           | -5                 | 0                                   | 0                  | 0                |  |
| APR/MAY/JUNE  | 0                | 0                | 0                | 0                | APR/MAY/JUNE          | 0                  | 0                                   | 0                  | 0                |  |